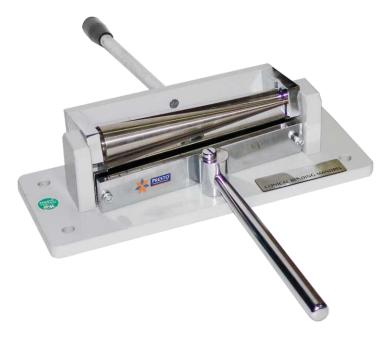

# Conical Bending Mandrel

Model No. PCBM - 080

Presto Conical Bending Mandrel is a laboratory apparatus to bend coated test panels over a conical shaped mandrel in order to assess the elasticity or resistance of a coating paint or varnish to cracking; elongation and / or detachment from a metal test panel in accordance with ISO 6860 and ASTM D522.

The conical shape of the bending area allows the deformation of the test panel and examination of the elasticity range of a coating.

The Conical Bending Mandrel Tester is a compact, robust instrument made of enameled steel which is suitable for table-top use. The conical mandrel and the pivoted pressure roller running parallel to the surface of the cone are made of steel. The clamping device is equipped with a cam lever which ensures a rapid and uncomplicated change of specimens. The conical mandrel bending test is a commonly used testing method for assessing the flexibility and the adhesion properties of coatings when these are subjected to bending stresses.

- High Quality Steel
- Compact and ARM Structure
- Suitable for desktop use
- Simple and quick operation.